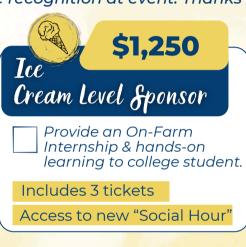

## A Toast to Dairy

MELHORN MANOR 977 W. Main Street Mount Joy, PA 17552

Select your sponsorship choice or purchase tickets below. Send back by **May 23** to guarantee recognition at event. Thanks for the support!